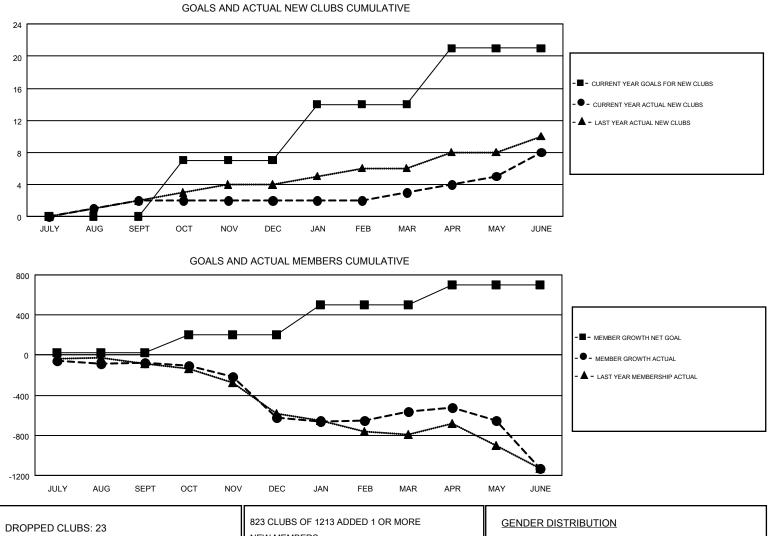

#### GMT: ANN ELDRIDGE

| GMT | CA   | 7 |
|-----|------|---|
| OWN | 0, ( |   |

| Clubs                 |               |           |               | Members               |                           |                         |                                                    |  |
|-----------------------|---------------|-----------|---------------|-----------------------|---------------------------|-------------------------|----------------------------------------------------|--|
| RESULTS FOR 2018-2019 |               |           |               | RESULTS FOR 2018-2019 |                           |                         |                                                    |  |
| QUARTER               | NEW CLUB GOAL | NEW CLUBS | DROPPED CLUBS | QUARTER               | MEMBER GROWTH NET<br>GOAL | MEMBER GROWTH<br>ACTUAL | DROPPED<br>MEMBERS ACTUAL<br>(including transfers) |  |
| JULY/AUG/SEPT         | 0             | 2         | 7             | JULY/AUG/SEPT         | 26                        | 780                     | 731                                                |  |
| OCT/NOV/DEC           | 7             | 0         | 0             | OCT/NOV/DEC           | 179                       | 612                     | 1,079                                              |  |
| JAN/FEB/MAR           | 7             | 1         | 9             | JAN/FEB/MAR           | 293                       | 800                     | 627                                                |  |
| APR/MAY/JUNE          | 7             | 5         | 7             | APR/MAY/JUNE          | 203                       | 1,020                   | 1,435                                              |  |

| DROPPED CLUBS: 23 |       | 823 CLUBS OF 1213 ADDED 1 OR MORE            | GENDER DISTRIBUTION        |                 |       |
|-------------------|-------|----------------------------------------------|----------------------------|-----------------|-------|
|                   |       | NEW MEMBERS                                  | MALE                       | 16,186 (65.79%) |       |
|                   |       |                                              | FEMALE                     | 8,417 (34.21%)  |       |
| DROPPED MEMBERS   |       |                                              |                            |                 |       |
| DECEASED          | 314   | CLICK HERE FOR CUMULATIVE<br>MEMBERSHIP DATA | TOTAL FAMILY UNIT MEMBERS  |                 | 4,078 |
| CLUB CANCELLED    | 52    |                                              | FAMILY MEMBERS PAYING HALF |                 | 0.004 |
| OTHER             | 3,501 |                                              |                            |                 | 2,064 |
| TOTAL             | 3,867 |                                              |                            |                 |       |